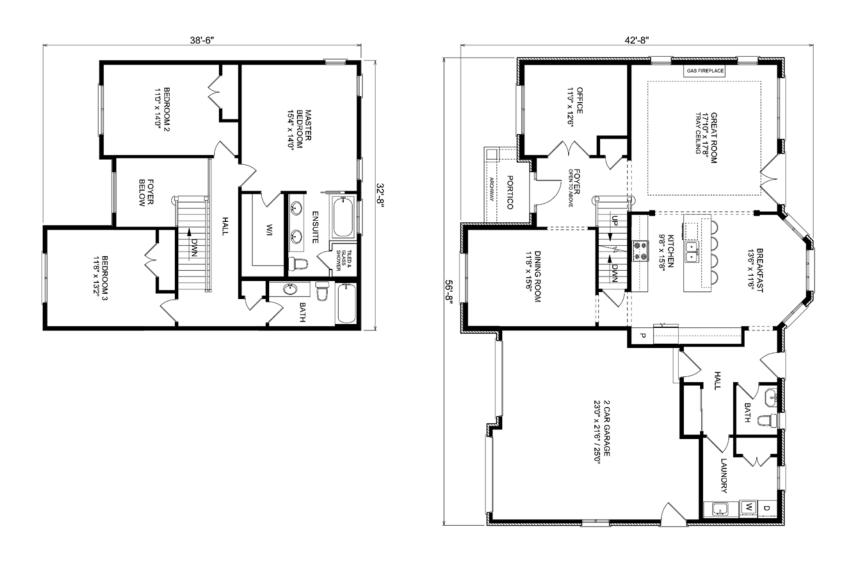

### PLAN INFORMATION

# 2490 SQ. FT. | 3 BEDS | 2.5 BATHS | 2 CARS | WIDTH 56' 8" | DEPTH 42' 8"