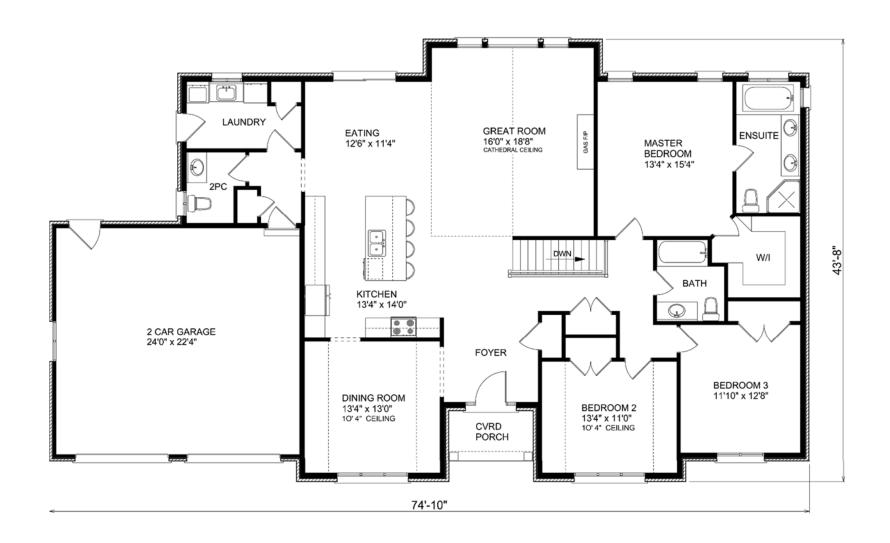

## FLOOR PLAN

## PLAN INFORMATION

2178 SQ. FT. | 3 BEDS | 2.5 BATHS | 2 CARS | WIDTH 74' 10" | DEPTH 43' 8" WALL HEIGHTS 8' OR 9' | UNFINISHED FULL BASEMENT

The final set of house plans or garage plans will include the following: