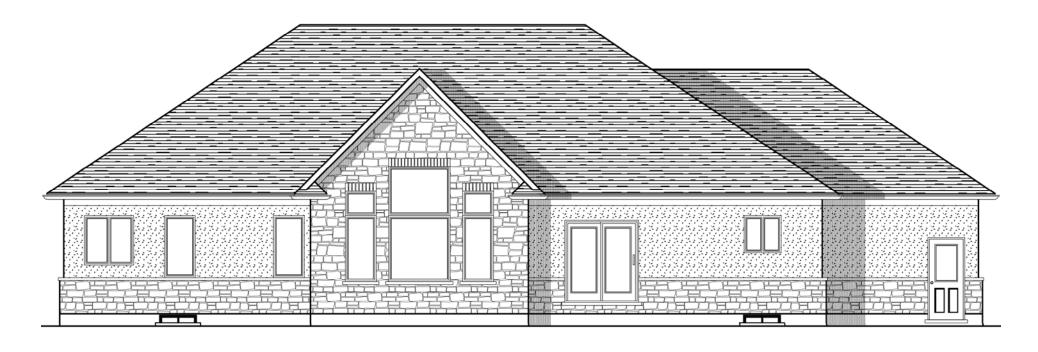

THE ORILLIA



**REAR ELEVATION** 



## FLOOR PLAN

## COST OF PLAN: \$975 + HST

ORDER INFO

Please call or email to order house plans

Email: info@canadianhomedesigns.com

Phone: 289 895 9671

Acceptable payment methods: E-transfer, PayPal, MasterCard, Visa

## PLAN INFORMATION

2178 SQ. FT. | 3 BEDS | 2.5 BATHS | 2 CARS | WIDTH 74' 10" | DEPTH 43' 8" WALL HEIGHTS 8' OR 9' | UNFINISHED FULL BASEMENT

The final set of house plans or garage plans will include the following:

- Detailed elevations of all sides showing exterior finishes, wall heights, finished grades, and footing depths.
- Foundation plan with detailed structure such as floor joists, steel teleposts, steel beams, deck support, and bearing walls.
- Floor plans showing roof structure, steel or wood beams, floor joists, posts, and bearing