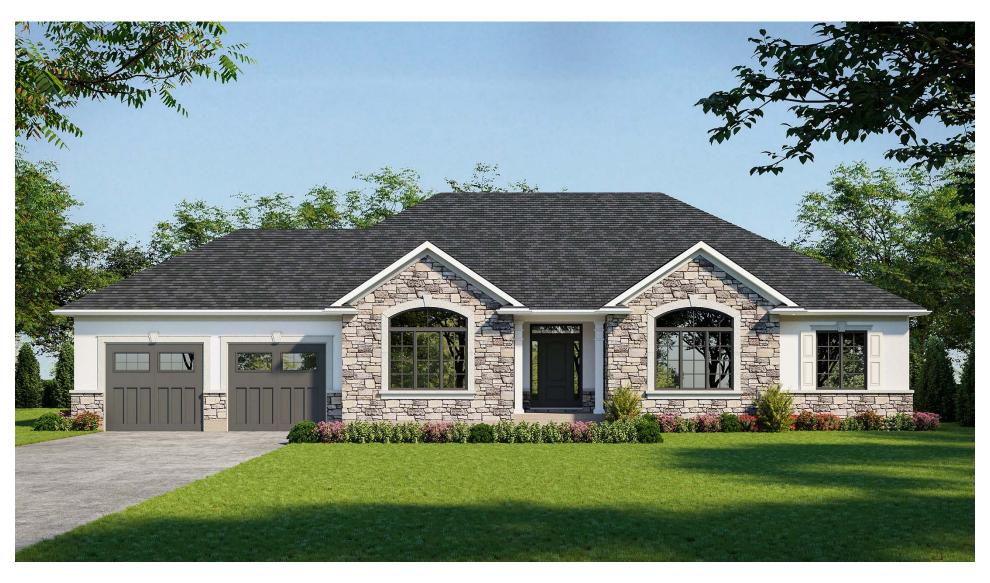

## PLAN INFORMATION

2178 SQ. FT. | 3 BEDS | 2.5 BATHS | 2 CARS | WIDTH 74' 10" | DEPTH 43' 8" WALL HEIGHTS 8' OR 9' | UNFINISHED FULL BASEMENT

The final set of house plans or garage plans will include the following: